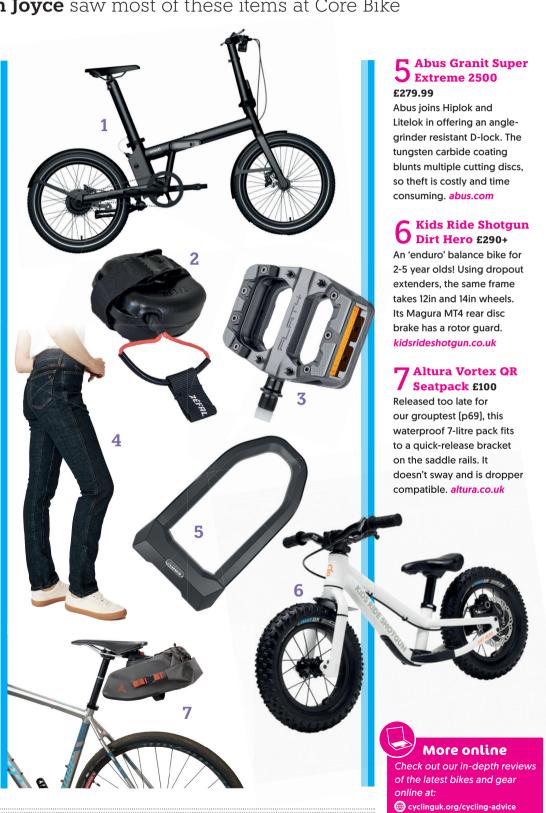

#### 1 Eovolt Afternoon 20in Pro £2,999.99

Neater than most e-folders save the Gocycle, this beltdrive Eovolt has a 45Nm Bafang hub motor with an automatic two-speed gearbox and a 360Wh seatpost battery. Hinges self-lock. eovolt.co.uk

#### Zéfal Bike Taxi £49.99

It's a retractable tow rope that straps under your saddle, ready to be fastened around the steerer tube of your child's bike so you can tow them up a hill. Max load: 95kg. zefal.com

## **5** DMR Flat4 Pedals

Smaller than DMR's MTB flats, these fully-serviceable pedals have screw-in polypropylene treads that can be swapped out for more pins or kept for urban/touring/gravel/road use.

### 4 Vaela 002 Jeans Indigo £160

These straight-leg women's cycling jeans are 97% organic cotton and 3% elastane, giving a pedalling-friendly fit. Sizes 6-18. Cycling UK members get 15% off at VeloVixen. *velovixen.com* 